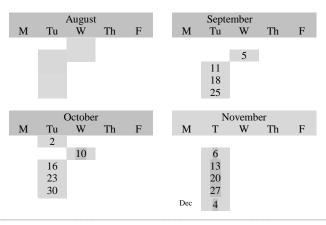

he B&W price.

1 process color = b&w rate + \$175 2 process colors = b&w rate + \$350 3 process colors = b&w rate + \$525

 $Process\ Colors-Cyan,\ Magenta,\ Yellow,\ Black\ (spot\ colors\ converted\ to\ CMYK\ values)$ 

## **Facts**

### The McGill Tribune

is a fully independent newspaper run by McGill students distributed on-campus in 70 distribution points.

#### The McGill Tribune

 a true weekly – is the most widely read student newspaper on campus

#### McGill Students

have purchasing power.

#### Advertising

With a circulation of 7,000 on the McGill campus, the McGill Tribune gives you exposure to over 30,000 potential customers.

For more information or to place an ad, please contact Myriam Richard at 514-398-6835 or email cpm@ssmu.mcgill.ca

## **Publication Dates**

### 2012



### 2013



<sup>\*\*</sup> Prices are without taxes. Add 5% GST plus 9.5% PST.

www.mcgilltribune.com

# **Print Advertising**

## The Ads

**Deadlines** 

Advertising insertion orders and artwork must be submitted by 3pm three business days before the publication date.

Placing ads

Official insertion orders must be submitted prior to deadline. Orders can be submitted using customers own purchase order documentation.

Artwork

High resolution .pdf preferred. We accept .tiff, .jpeg, .psd, .ai, and .indd formats as well.

Black and white ads should be submitted in finished black and white format.

For spot colors, please specify the Pantone #.

Send artwork and orders to: cpm@ssmu.mcgill.ca

Billing

Invoices with hard copies of the ads are sent immediately after publication.

## The Pap